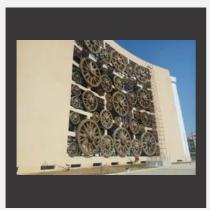

#### ACP CLADDING

ACP CLADDING .

Acp Cladding Work

Acp Cladding Services

Perforated Metal Sheet Cladding